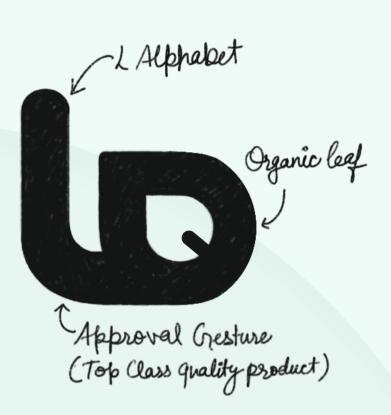

Our logo represents Lushful's commitment to providing customers with exceptional organic offerings that are good for you and good for the planet.

This is highlighted by the powerful "3" gesture, a symbol of approval and satisfaction, combined with the letter "L" and an organic leaf. Together, they represent the brand's focus on quality, sustainability, and trust.