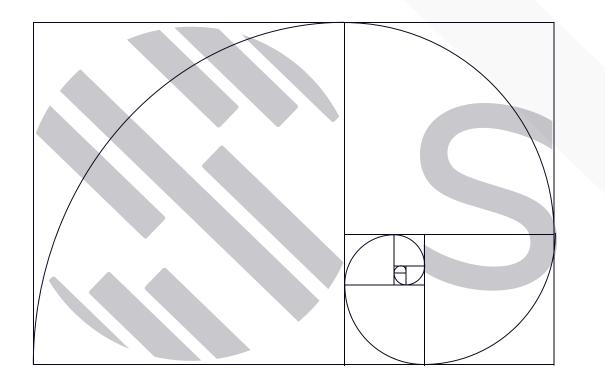

# The Golden Ratio Spacing

The spacing between the 2 elements of the logo, i.e. the Symbol and Name is derived from the formula of Golden Ratio

Minimum Size: Print: 10mm Height | Digital: 30px Height