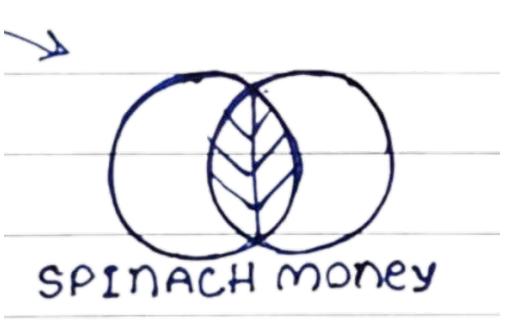

bout Brand

## The Brand

Spinach is a personal finance management company which offers AI and ML driven new age banking solutions. It offers plug and play, custom integration, API and data as a service to banks to empower their retail customers with better banking experience, various tools to dream, plan and take action towards a healthier personal finance.

### Mission

Spinach is a personal finance management company which offers AI and ML driven new age banking solutions. It offers plug and play, custom integration,

### Vision

Spinach is a personal finance management company which offers AI and ML driven new age banking solutions. It offers plug and play, custom integration,

Copyright © 2023 Noboru World

# Ideation Process





SPINACH Money









### Sketches

(1)



ALX

A K









Copyright © 2023 Noboru World















### **Outline: Letter S**







Copyright © 2023 Noboru World

### **Outline: Element Leaf**











Copyright © 2023 Noboru World

# Finalizing Logo Mark



Copyright © 2023 Noboru World

# **Sypography**



### REGULAR

### MEDIUM



### SEMIBOLD

BOLD

Copyright © 2023 Noboru World

-11

# Drafting



Copyright © 2023 Noboru World



Space and Size\*

Note: The Space and Size of the Logo will always be a practice of Multiplication or Division of 3. Here's an example

# The Golden Ratio Spacing

The spacing between the 2 elements of the logo, i.e. the Symbol and Name is derived from the formula of Golden Ratio



Minimum Size: Print: 10mm Height | Digital: 30px Height

# Planning Colors

### Fresh Green

#3FCA66

#1

Green colour i