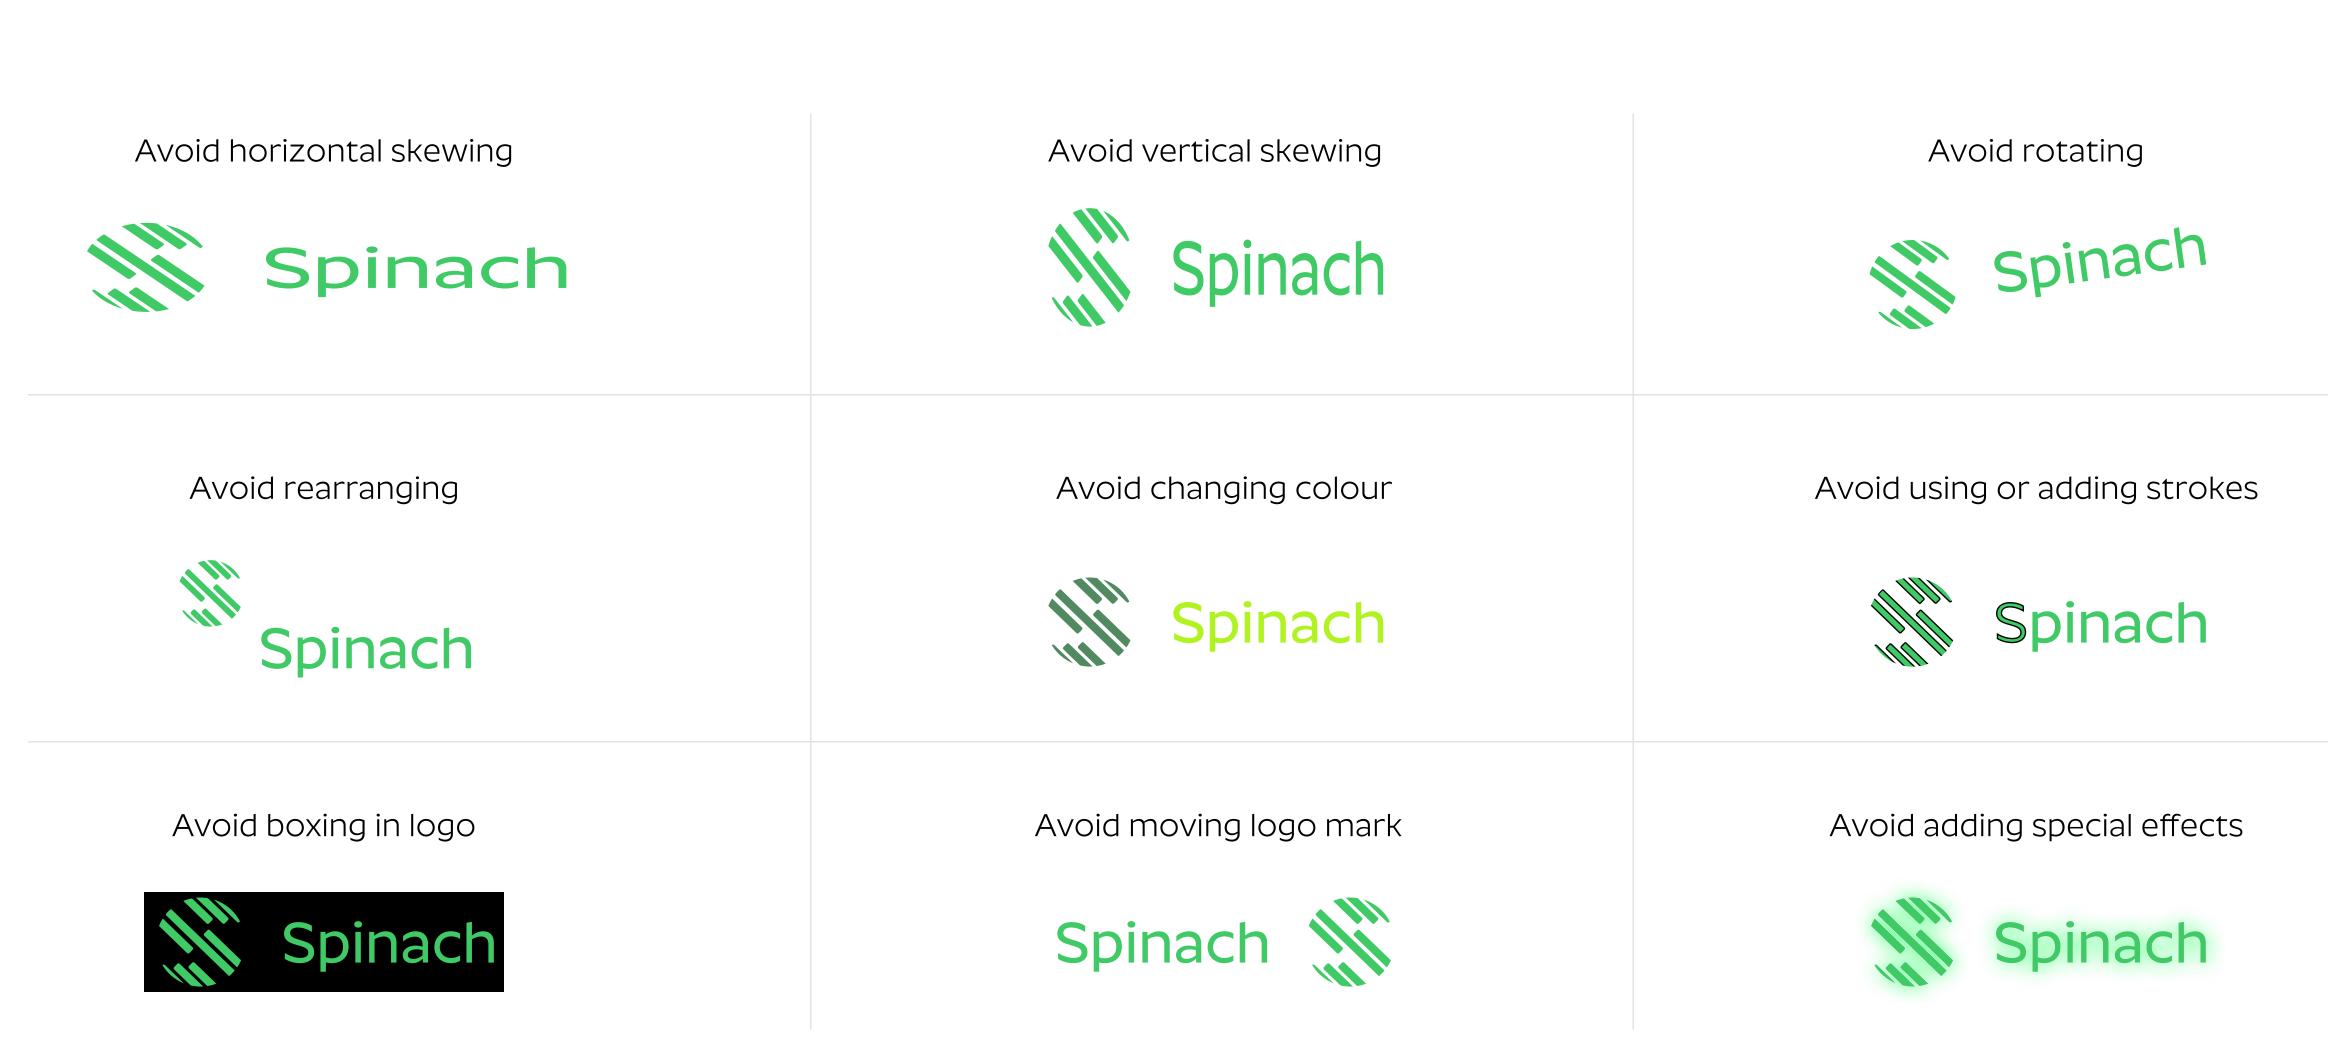

re most sensitive with shades of green

#### **Off White**

#F9F9FA

#### **Deep Blue**

#08051E

#### #1

#### #2

Blue colour are associated with trust and confidence

Balance the Green color contrast for reliability.

#### Light Yellow

**#FFFFEO** 

#### #1

Bring the feelings of friendliness and happiness



| #FFFFF  | #CECDD2 |  |
|---------|---------|--|
|         | #ADACB4 |  |
| #FFFEF  | #83828E |  |
| #FFFFEA | #5A5869 |  |
| #FFFE5  | #312F44 |  |
|         |         |  |
| #FFFFEO | #08051E |  |
|         |         |  |
| #D4D4BB | #060317 |  |
| #AAAA95 |         |  |
| #808070 | #000000 |  |
| #55554B | #000000 |  |
| #3333   |         |  |

## Final



Brand Book . Version 1.0



# Spinach













#### Fresh Green

#3FCA66

**Deep Blue** #08051E



## LOGO Missuse





Typography





#### REGULAR

#### MEDIUM



#### **SEMIBOLD**

BOLD



## ABCDEFGHIGKLMNOPQRSTUVWXYZ abcdefghigklmnopqrstuvwxyz 0123456789 !@#\$%^&@

## Layouts



Vikram Singh May 18, 2022 . 10 min read

#### Cycling changed my life, and I never want to own a car again



Three years ago when I moved to the Netherlands, I knew the cycling culture would be intense going in, but what I wasn't prepared for is how it would redefine my view of cities, and how I interact with them.

Growing up in New Zealand, you learn pretty quickly that a car is the beginning and end of living there. Until



Today's Trending



Mind

7 Affirmations Successful Pe Say. Every. Single. Day.



Property

Challenges OF Finding A Ho 2022



Gil Mahesh

Low Self-Esteem: How It Pre Us From Living Happily



Rights