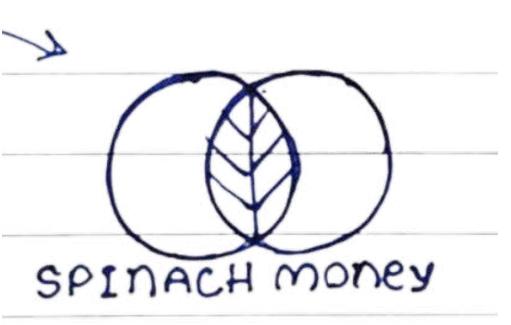

t Brand



## The Brand

Spinach is a personal finance management company which offers AI and ML driven new age banking solutions. It offers plug and play, custom integration, API and data as a service to banks to empower their retail customers with better banking experience, various tools to dream, plan and take action towards a healthier personal finance.

### Mission

Spinach is a personal finance management company which offers AI and ML driven new age banking solutions. It offers plug and play, custom integration,

### Vision

Spinach is a personal finance management company which offers AI and ML driven new age banking solutions. It offers plug and play, custom integration,

## Ideation Process



Brand Book . Version 1.0





SPINACH-Money









#### Sketches

(1)



ALX

4 XXX



















#### **Outline: Letter S**









Brand Book . Version 1.0





#### **Outline: Element Leaf**







## Finalizing Logo Mark



Brand Book . Version 1.0



## Typography





#### REGULAR

#### MEDIUM



#### SEMIBOLD

BOLD

## Drafting



Brand Book . Version 1.0



# Spinach



Space and Size\*

The spacing between the 2 elements of the logo, i.e. the Symbol and Name is derived from the formula of Golden Ratio

# The Golden Ratio Spacing

Note: The Space and Size of the Logo will always be a practice of Multiplication or Division of 3. Here's an example





## Planning Colors



#### **Fresh Green**

#3FCA66

#### #1

Green colour is associated with growth and new life

#### #2

Green colour is associated with money and wealth

#### #3

Human eyes are most sensitive