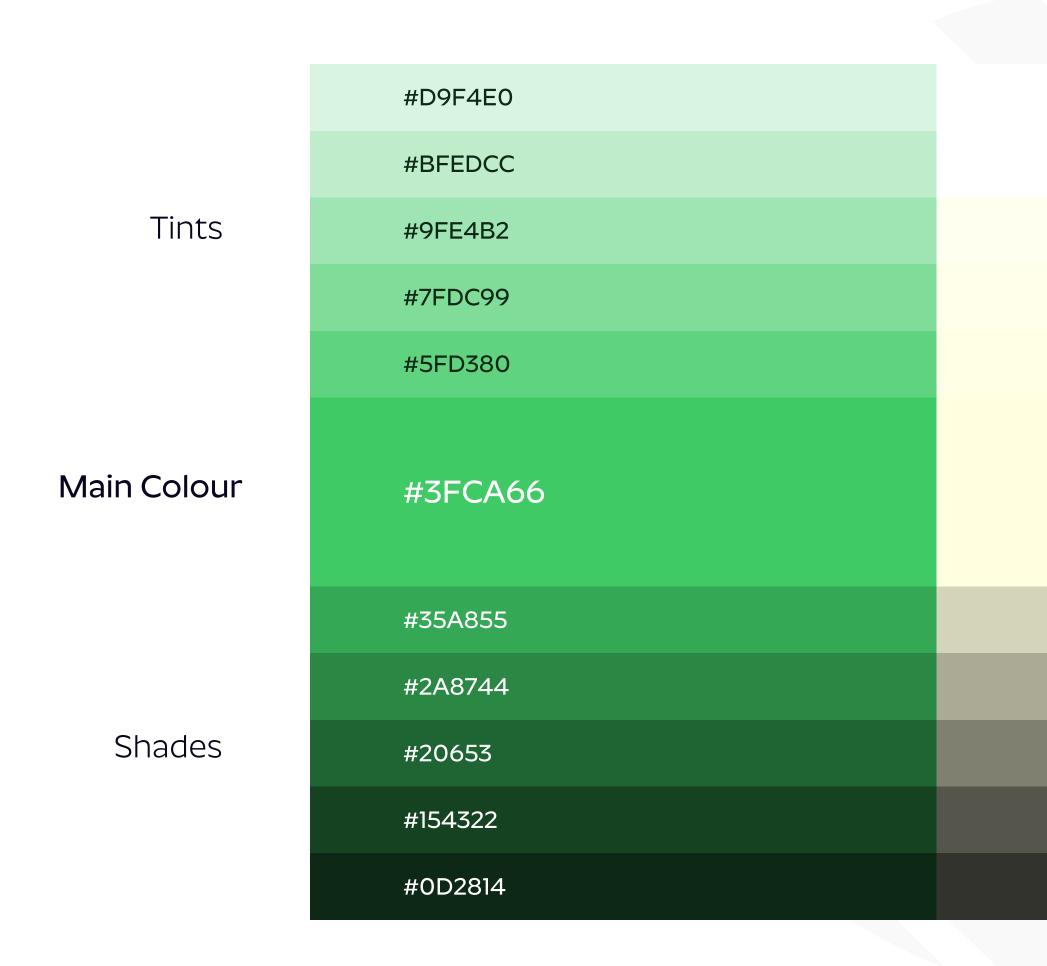

## Planning Colors

#### **Fresh Green**

#3FCA66

#### #1

Green colour is associated with growth and new life

#### #2

Green colour is associated with money and wealth

#### #3

Human eyes are most sensitive with shades of green