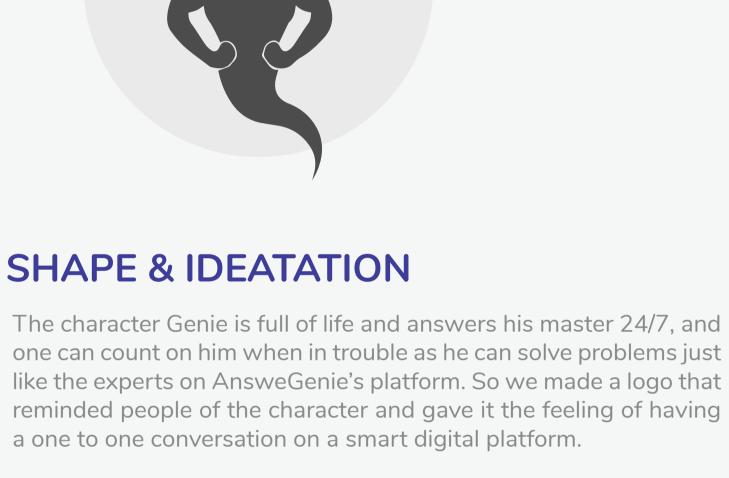

### For a platform that is looking to cater to 1 million users over time, we had to create a logo that could stand the test of time. The name 'AnswerGenie' was inspired by the famous character 'Genie' that answers and grants wish when called. Hence we wanted to create a design that takes inspiration from

**DESIGN TECHNIQUE** 

the character. We achieved this by integrating our concept into the golden spiral and ensured that every detail in it evokes a feeling of perfection.