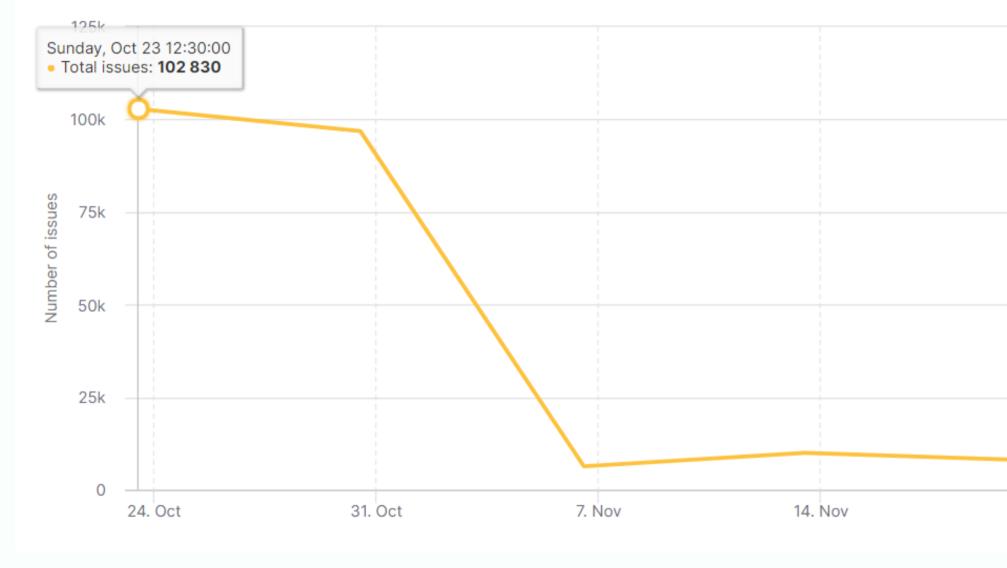

#### • Fixed more than 95000+ tech issues

Copyright © 2023 Noboru Consultancy Services Pvt Ltd

# Sunday, Dec 4 12:25:10 • Total issues: 3 458 21. Nov 28. Nov

#### From 1,02,830 issues to 3,458 issues

 Listed ABSLI branch on Google my business and updated the existing branch which were live with relevant information. (website, contact no, working hours)