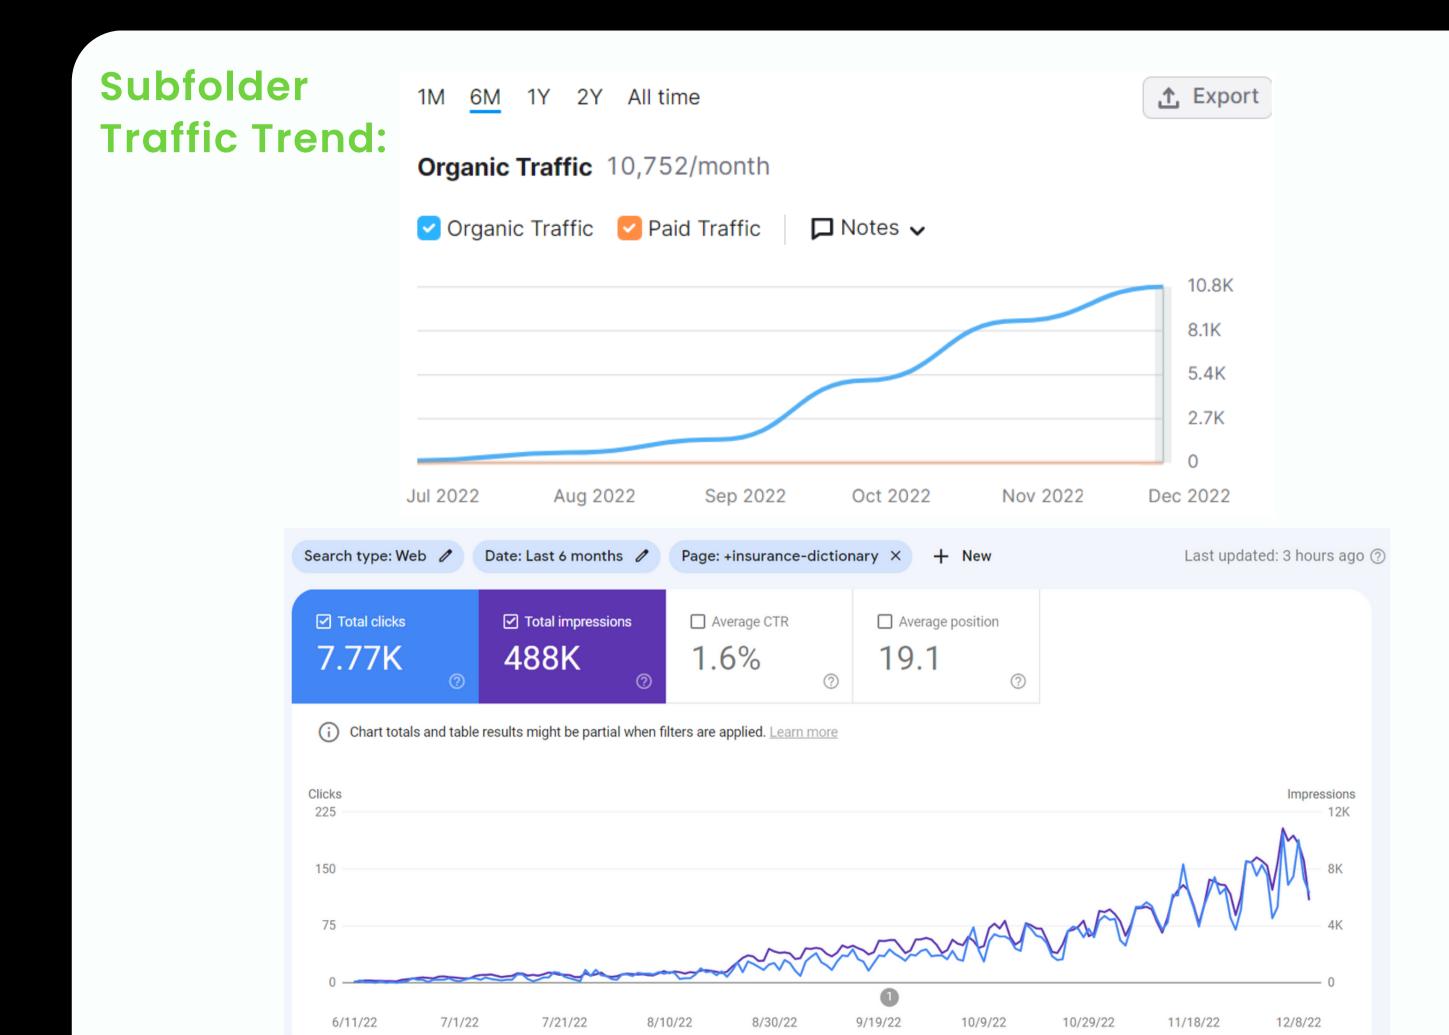

## After

/

The number of target keywords: 561

#### **Outputs of Technical Actions:**

- Total impressions in search: 488K in 6 months
- Monthly traffic in the subfolder: 0 10K+ and growing (in six) months)
- Number of keywords in the 1st page in 6 months: 221
- Number of features in SERP (Snippets/knowledge panels/ FAQs): 48 in 6 month
- Branded vs non-branded traffic ratio: 0.2% : 99.8%