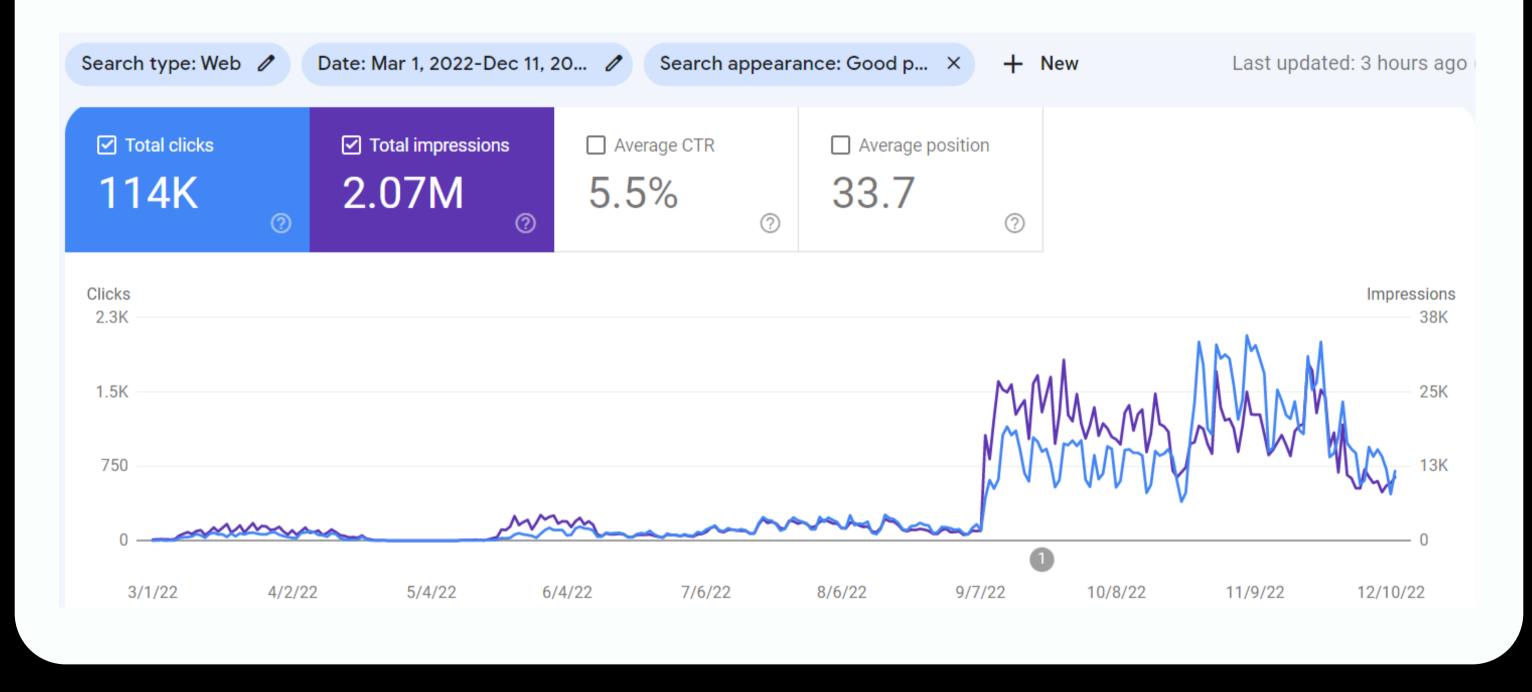

## Outputs of Website Architecture actions:

- Huge impact on search appearance for good page experience
- Daily Impressions: from 178 to 25,320 in 9 months' time
- Daily clicks: from 3 to 2,002 in 9 months' time

## Search Appearance due to good page experience