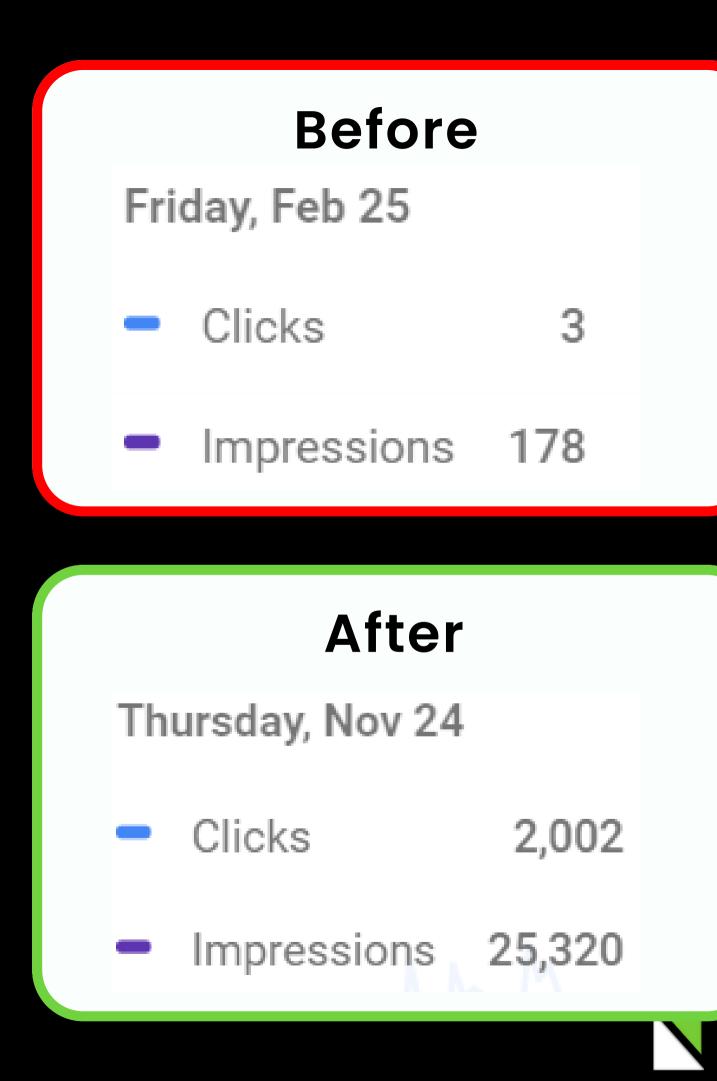

## Outputs of Website Architecture actions:

- Huge impact on search appearance for good page experience
- Daily Impressions: from 178 to 25,320 in 9 months' time
- Daily clicks: from 3 to 2,002 in 9 months' time

## **Before**

## After

/

The number of target keywords: 561