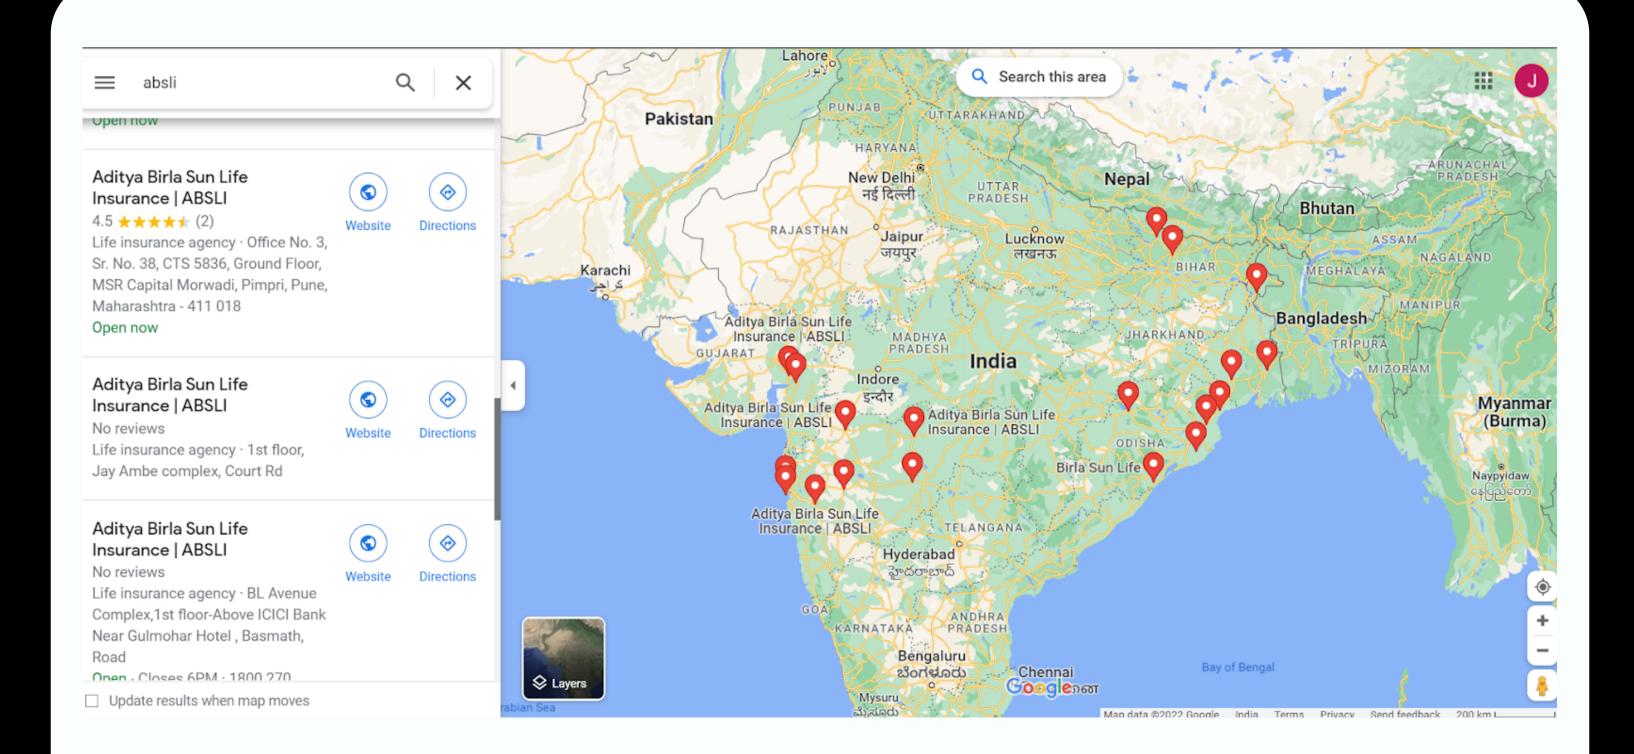

### **Problem faced before:** Non-Uniformity of physical office location experience in Google

Copyright © 2023 Noboru Consultancy Services Pvt Ltd

 To Increase visibility for local searches To Negate the non-uniform brand names To add new traffic source by creating a subfolder targeted for non-branded traffic

#### **Technical Actions taken on Google My Business:** Correction of Google business listings and bring in uniformity to build a healthy brand value. Add the correct contact number, address and tag the product nature to optimize "Near me" searches

### **Outputs of Technical actions:**

- Uniform experience in google map
- High authority backlinks from google domain
- Increase in local search appearances