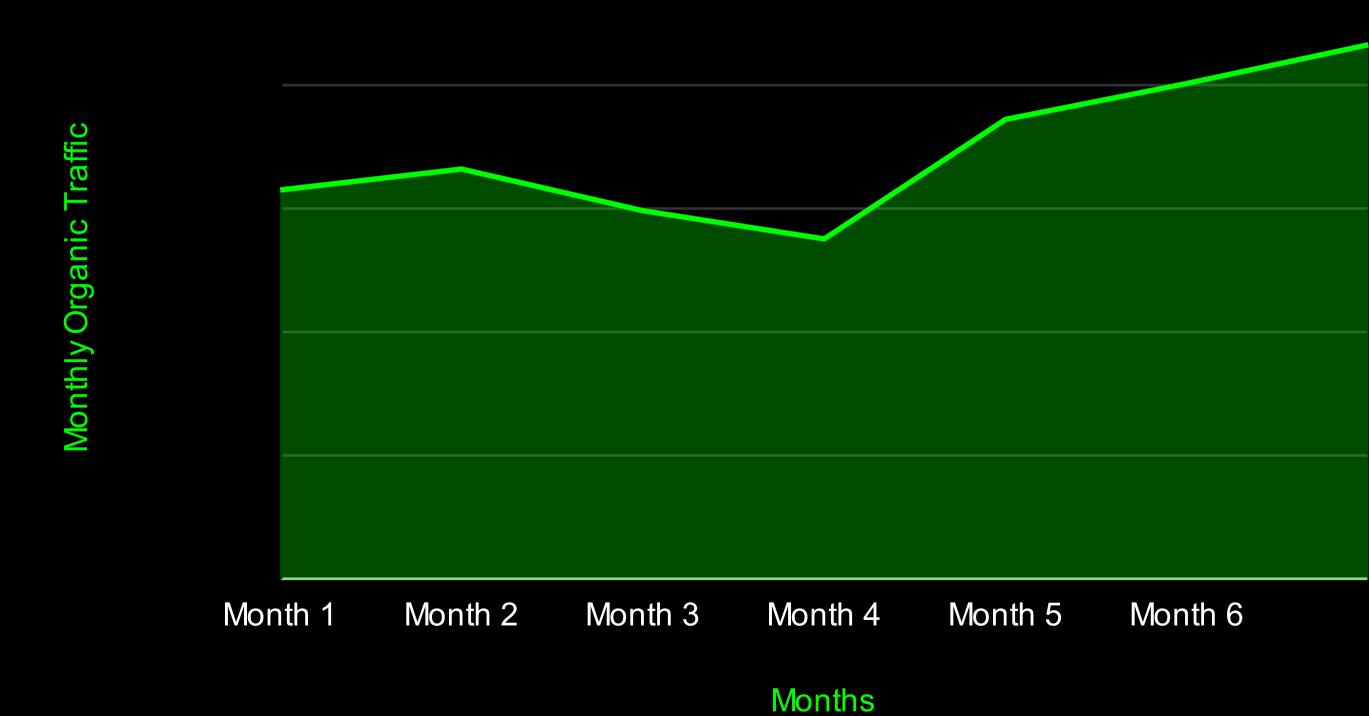

## Case Study: 27% Uplift in Relevant Organic Traffic

## 6 Months' Traffic Growth Journey

Within 6 months, we were able to achieve an uplift of 27% in the monthly organic traffic of Aditya Birla Sun Life Insurance website.